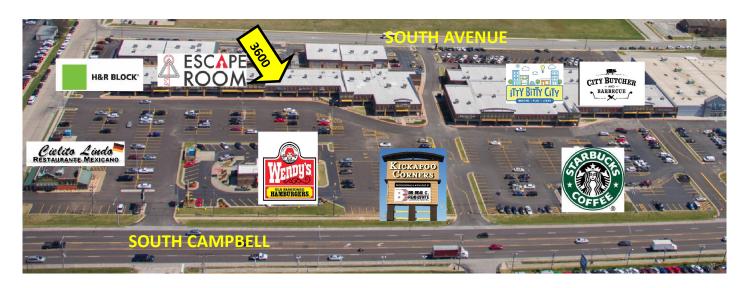

## 3600 S. Campbell Springfield, MO 65807

www.billbeall.com

#### **HIGHLIGHTS**

- 1,684 SF Retail Space
- Natural Light
- Located on S. Campbell in the Kickapoo Corners Shopping Center
- Traffic Count: 38,984 (Campbell S. of Powell)
- Lease Rate: \$13.50 / SF (\$1,895.00 / Month)
- NNN: \$2.75 / SF (\$386.00 / Month)
- Estimated Monthly Payment: \$2,281.00

# **Kickapoo Corners Shopping Center**

BIL BEAL ©.

REAL ESTATE

COMMERCIAL INDUSTRIAL

Bill Beall Co., Inc.

2921 S. National Ave., Springfield, MO 65804

(417) 887-5535 email: beall@billbeall.com

64′

3600 S. CAMPBEALL