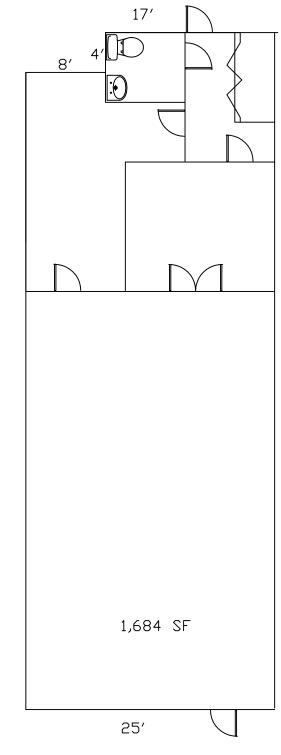

#### 1,684 SF RETAIL SPACE - FOR LEASE

#### **HIGHLIGHTS**

- 1,684 SF Retail Space
- Natural Light
- Located on S. Campbell in the Kickapoo Corners Shopping Center
- Traffic Count: 38,984 (Campbell S. of Powell)
- Lease Rate: \$13.50 / SF (\$1,895.00 / Month)
- NNN: \$2.75 / SF (\$386.00 / Month)
- Estimated Monthly Payment: \$2,281.00