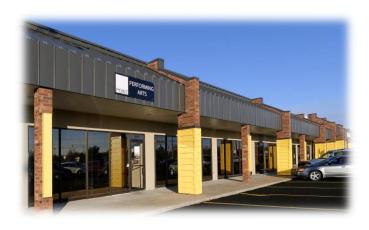

#### 1,684 SF RETAIL SPACE - FOR LEASE

#### **HIGHLIGHTS**

- 1,684 SF Retail Space
- Natural Light
- Located on S. Campbell in the Kickapoo Corners Shopping Center
- Traffic Count: 38,984 (Campbell S. of Powell)
- Lease Rate: \$13.50 / SF (\$1,895.00 / Month)
- NNN: \$2.75 / SF (\$386.00 / Month)
- Estimated Monthly Payment: \$2,281.00