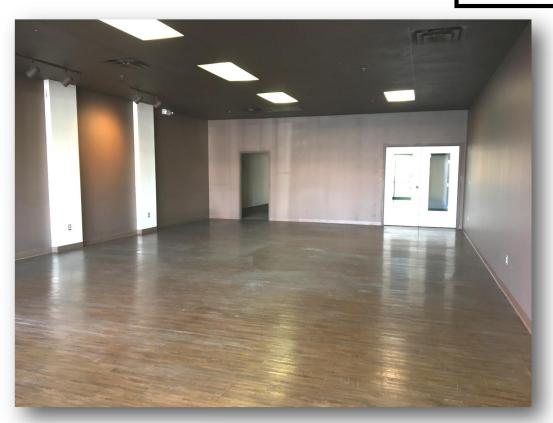

#### 1,684 SF RETAIL SPACE - FOR LEASE

#### **HIGHLIGHTS**

- 1,684 SF Retail Space
- Natural Light
- Located on S. Campbell in the Kickapoo Corners Shopping Center
- Traffic Count: 38,984 (Campbell S. of Powell)
- Lease Rate: \$13.50 / SF (\$1,895.00 / Month)
- NNN: \$2.75 / SF (\$386.00 / Month)
- Estimated Monthly Payment: \$2,281.00